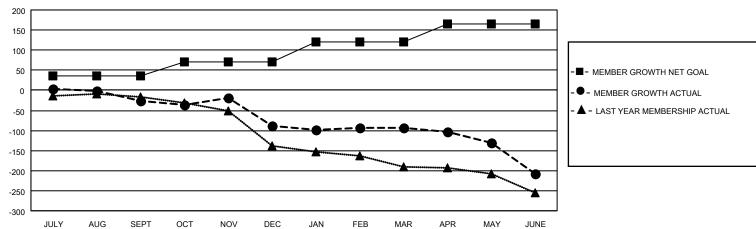

| Members               |                         |                             |                                                    |  |  |  |  |  |  |
|-----------------------|-------------------------|-----------------------------|----------------------------------------------------|--|--|--|--|--|--|
| RESULTS FOR 2022-2023 |                         |                             |                                                    |  |  |  |  |  |  |
| QUARTER               | MEMBER GROWTH N<br>GOAL | IET MEMBER GROWTH<br>ACTUAL | DROPPED<br>MEMBERS ACTUAL<br>(including transfers) |  |  |  |  |  |  |
| JULY/AUG/SE           | EPT 35                  | 39                          | 56                                                 |  |  |  |  |  |  |
| OCT/NOV/DE            | C 35                    | 87                          | 145                                                |  |  |  |  |  |  |
| JAN/FEB/MAF           | R 50                    | 160                         | 109                                                |  |  |  |  |  |  |
| APR/MAY/JUI           | NE 45                   | 64                          | 171                                                |  |  |  |  |  |  |

## GOALS AND ACTUAL MEMBERS CUMULATIVE

| DROPPED CLUBS: 7 |     | 82 CLUBS OF 157 ADDED 1 OR<br>MORE NEW MEMBERS | GENDER DISTRIBUTION               |                |
|------------------|-----|------------------------------------------------|-----------------------------------|----------------|
|                  |     |                                                | MALE                              | 2,094 (62.38%) |
|                  |     |                                                | FEMALE                            | 1,261 (37.56%) |
| DROPPED MEMBERS  |     |                                                | NON BINARY                        | 0 (0.00%)      |
| DECEASED         | 95  |                                                | PREFER NOT TO ANSWER              | 2 (0.06%)      |
| CLUB CANCELLED   | 58  |                                                | TOTAL FAMILY LIMIT MEMBERS        | 984            |
| OTHER            | 328 | CLICK HERE FOR CUMULATIVE                      | TOTAL FAMILY UNIT MEMBERS 98      |                |
| TOTAL            | 481 | MEMBERSHIP DATA                                | FAMILY MEMBERS PAYING HAL<br>DUES | F 503          |