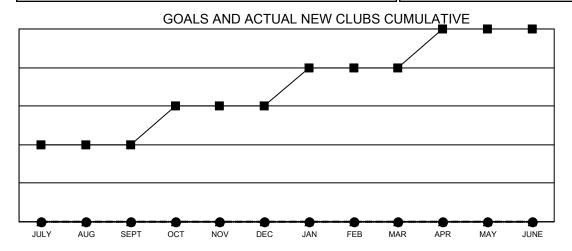

## Multiple District 29

**LOCATION: WEST VIRGINIA** 

| Clubs                 |               |           |               |  |  |  |  |
|-----------------------|---------------|-----------|---------------|--|--|--|--|
| RESULTS FOR 2022-2023 |               |           |               |  |  |  |  |
| QUARTER               | NEW CLUB GOAL | NEW CLUBS | DROPPED CLUBS |  |  |  |  |
| JULY/AUG/SEPT         | 2             | 0         | 0             |  |  |  |  |
| OCT/NOV/DEC           | 1             | 0         | 3             |  |  |  |  |
| JAN/FEB/MAR           | 1             | 0         | 0             |  |  |  |  |
| APR/MAY/JUNE          | 1             | 0         | 4             |  |  |  |  |

■ - CURRENT YEAR GOALS FOR NEW CLUBS

- ● - CURRENT YEAR ACTUAL NEW CLUBS

- ▲ - LAST YEAR ACTUAL NEW CLUBS